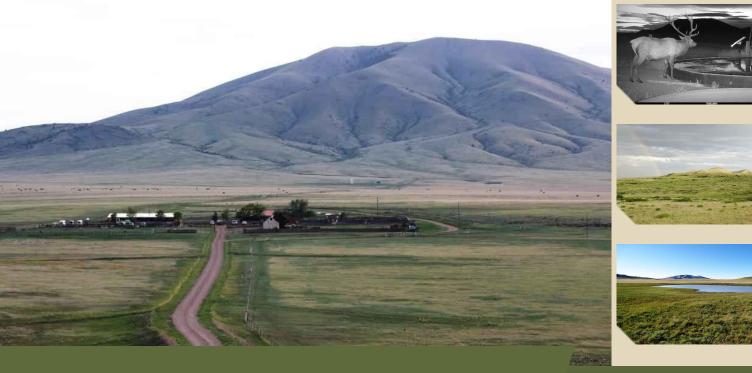

## **Property Highlights**

3,860 deeded, 1000 state lease, conveniently located 30 minutes from Raton. An excellent configuration and lay of land with great grass and good pasture divisions. It's a classic old western setting that is productive for livestock, inviting for game, and incredibly pretty! Said to be some of the best yearling country on the planet complemented with Pronghorn, Mule Deer, and Elk (6 Tags). Rolling grasslands framed between Kiowa Mesa and Palo Blanco Mountain, the ranch is intersected by Carrizo Creek going east/west and a protected spring-fed draw running north/south. 6 wells include a strong 20 gpm producer near the old headquarters. There are 2 homes and a bunkhouse that need some renovation. One thousand feet of elevation change makes for a beautiful landscape and gorgeous views. Easy...