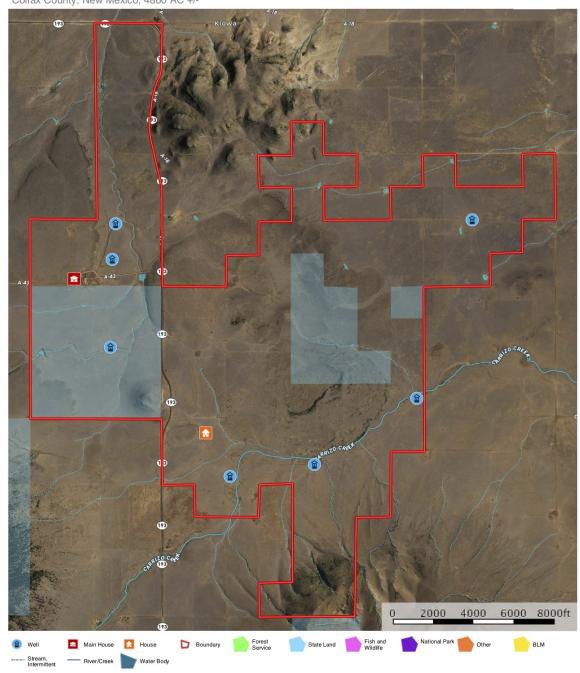

## **Property Highlights**

3,860 deeded, 1000 state lease, conveniently located 30 minutes from Raton. An excellent configuration and lay of land with great grass and good pasture divisions. It's a classic old western setting that is productive for livestock, inviting for game, and incredibly pretty! Said to be some of the best yearling country on the planet complemented with Pronghorn, Mule Deer, and Elk (6 Tags). Rolling grasslands framed between Kiowa Mesa and Palo Blanco Mountain, the ranch is intersected by Carrizo Creek going east/west and a protected spring-fed draw running north/south. 6 wells include a strong 20 gpm producer near the old headquarters. There are 2 homes and a bunkhouse that need some renovation. One thousand feet of elevation change makes for a beautiful landscape and gorgeous views. Easy...

## Kiowa Hi Lo

Price: \$3,180,000

Kiowa Hi Lo - mod 3 26 18 Colfax County, New Mexico, 4860 AC +/-